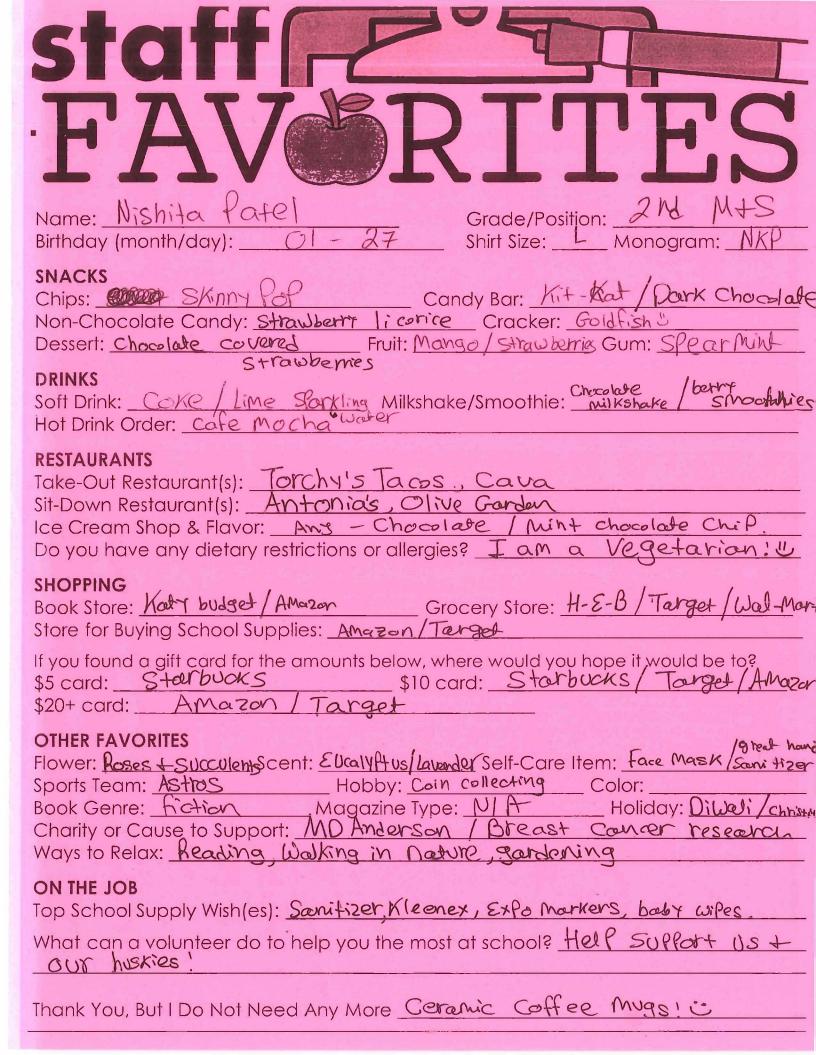

|
| Top School Supply Wish(es): Mr. Sketch Chisel tip markers                                                                                                                                                     |
| What can a volunteer do to help you the most at school? Make copies,                                                                                                                                          |
| Thank You, But I Do Not Need Any More                                                                                                                                                                         |





| Name: <u>Julissa Porras</u> Grade/Position: <u>2nd Teacher</u> Birthday (month/day): <u>August 4</u> Shirt Size: <u>L</u> Monogram: <u>JPC</u>                                                                                                                                                                                  |
|---------------------------------------------------------------------------------------------------------------------------------------------------------------------------------------------------------------------------------------------------------------------------------------------------------------------------------|
| Chips: <u>Cool Ranch Daritos / Sun Chips</u> Candy Bar: <u>Whatchamacallit or Twix</u> Non-Chocolate Candy: <u>Tropical Skittles</u> Cracker: <u>C