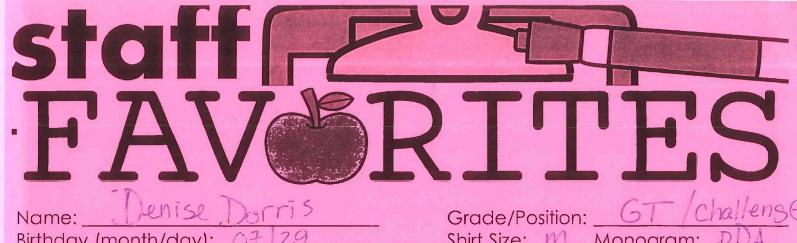

| Name: Denise Dorris Grade/Position: GT/Challens Birthday (month/day): 07/29 Shirt Size: M Monogram: DDA                                                                                                                                                                       |
|-------------------------------------------------------------------------------------------------------------------------------------------------------------------------------------------------------------------------------------------------------------------------------|
| SNACKS Chips: Rettle chips or any other kind (chip problem) Chips: Rettle chips or any other kind (chip problem) Candy Bar: Deanut mams Non-Chocolate Candy: Black Icoricl Cracker: Aut thin Dessert: Die any type Fruit: bergies Gum: mint                                   |
| DRINKS Soft Drink: Unsweet tea Milkshake/Smoothie: berry Hot Drink Order: Americano                                                                                                                                                                                           |
| RESTAURANTS Take-Out Restaurant(s): Cava Torchy's Carrabas Sit-Down Restaurant(s): Local Table / Pane Vino Ice Cream Shop & Flavor: Baskin Rabbins - vanilla Do you have any dietary restrictions or allergies? Shellfish                                                     |
| SHOPPING Book Store: Blue Willow Grocery Store: Trader Joe's Store for Buying School Supplies: Target                                                                                                                                                                         |
| If you found a gift card for the amounts below, where would you hope it would be to?  \$5 card: Starbucks \$10 card: Chicken Salad Chick \$20+ card: Trader Joe's Target                                                                                                      |
| OTHER FAVORITES Flower: Gerbera Daisies Scent: Lavendar Self-Care Item: Candles Sports Team: TAMIL Aggies Hobby: Camping Color: Navy Emerald Book Genre: Biograph Magazine Type: Travel Holiday: Christmas Charity or Cause to Support: State Parks Ways to Relax: Eyercising |
| ON THE JOB Top School Supply Wish(es): <u>Grasable Pens</u> - Graser Tops                                                                                                                                                                                                     |
| What can a volunteer do to help you the most at school?  Field Trips, Math & Science Team help                                                                                                                                                                                |
| Thank You, But I Do Not Need Any More                                                                                                                                                                                                                                         |